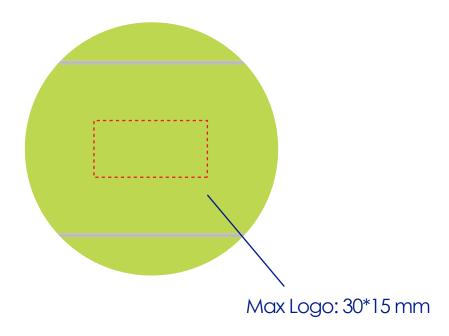

### **Product Colour**

Green

Felt Dog Tennis Ball 67 mm \* 67 mm Branding Method: Printed

## Logo Size